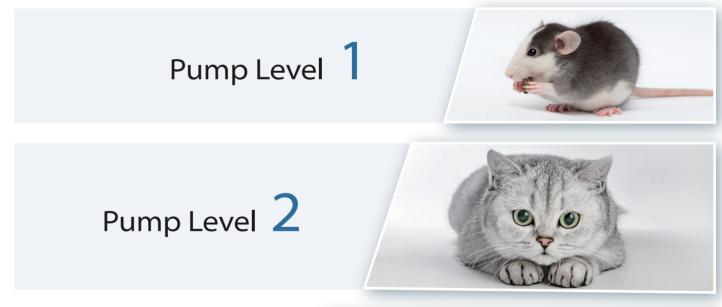

### Multi levels LED light source and 3 levels air/water pump

Meet various needs for animals in different sizes to do air inflation and adjust suitable brightness in the cavity