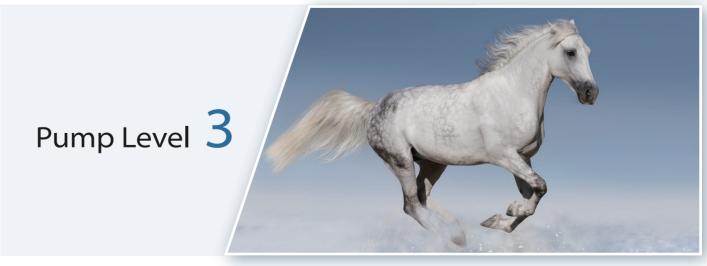

### Multi levels LED light source and 3 levels air/water pump

Meet various needs for animals in different sizes to do air inflation and adjust suitable brightness in the cavity