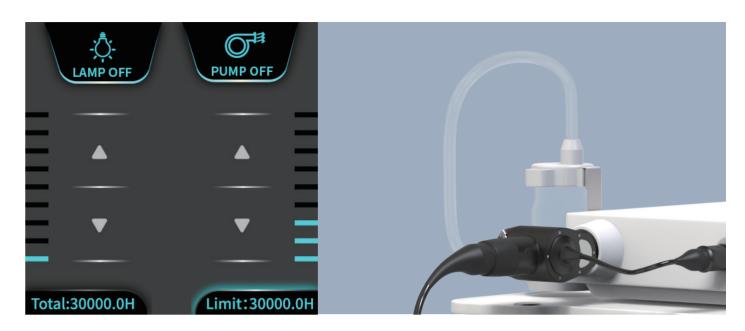

### Multi levels LED light source and 3 levels air/water pump

Meet various needs for animals in different sizes to do air inflation and adjust suitable brightness in the cavity