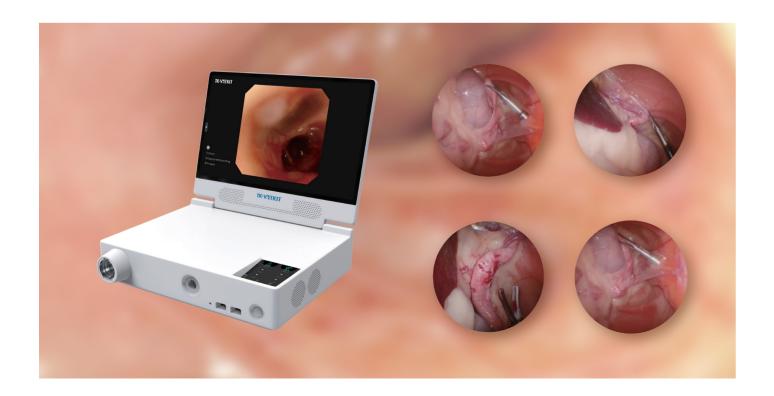

# 15.6" Full HD monitor with Medical Record Management System for better performance

- Utility functions: Easily capture photos and take videos and view important details by freezing images.
- Medical report: Easily access features, patient information, user settings, and system configuration through the management system.
- Customizable buttons Customize endoscope buttons for functions like taking photos, taking videos, white balance, freezing and adjusting brightness.