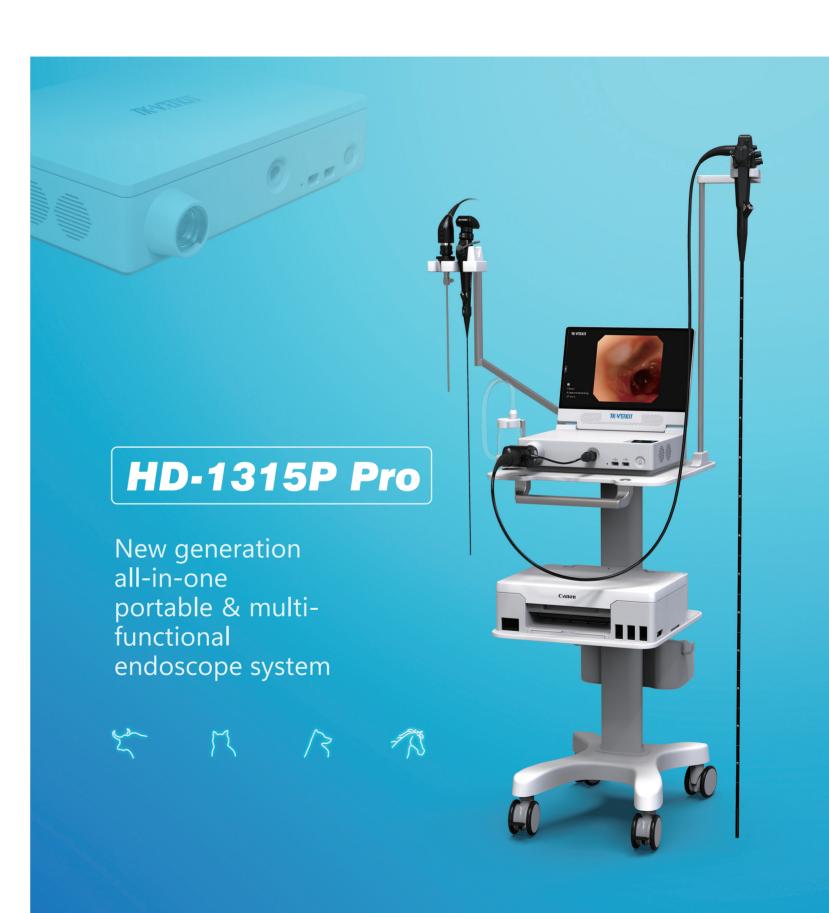

### Compatible with rigid endoscopes and flexible endoscopes

The HD-1315P Pro is the perfect companion for TK-VETKIT endoscopes from the EU Series, GU Series, and RS Series. This cutting-edge device is designed to be compatible with a wide range of veterinary surgical and diagnostic applications, ensuring versatility and precision in every procedure.

#### **EU Series**

- Bronchoscopy
- Rhinoscopy
- Vaginoscopy
- Otoscopy
- Cystoscopy
- Small animals gastroscopy

| Model   | Resolution | Tube  | Working Channel | Working Length | Up/Down     | L/R Rotation |
|---------|------------|-------|-----------------|----------------|-------------|--------------|
| EU-120  | 720*720    | 2.8mm | 1.2mm           | 610mm          | U210°/D130° | L120°/R120°  |
| EU-130  | 720*720    | 3.8mm | 1.5mm           | 1000mm         | U180°/D130° | L120°/R120°  |
| EU-140H | HD 720P    | 4.8mm | 2.0mm           | 1000mm         | U180°/D130° | L120°/R120°  |
| EU-250H | HD 720P    | 5.8mm | 2.8mm           | 1500mm         | U180°/D130° | L120°/R120°  |

#### **GU Series**

- Gastrointestinal endoscopy
- Duodenoscopy
- Esophageal endoscopy
- Colonoscopy

Gastroscopy

| Model      | Outer<br>Diameter | Working<br>Channel | Working<br>Length | Up/Down     | L/R<br>Rotation | View<br>Angle | Function<br>Keys | Water<br>Jet | Resolution |
|------------|-------------------|--------------------|-------------------|-------------|-----------------|---------------|------------------|--------------|------------|
| GU-160H    | 6.8mm             | 2.2mm              | 1500mm            | U210°/D130° | L100°/R100°     | 120°          | 1                | /            | HD         |
| GU-170HQ   | 7.8mm             | 2.8mm              | 1500mm            | U180°/D130° | L100°/R100°     | 120°          | 3                | /            | HD         |
| GU-170FH   | 7.8mm             | 2.2mm              | 1500mm            | U180°/D130° | L100°/R100°     | 140°          | 3                | /            | FHD        |
| GU-190FHP  | 9.2mm             | 2.8mm              | 1500mm            | U180°/D130° | L100°/R100°     | 140°          | 3                | Yes          | FHD        |
| GU-190FHPL | 9.2mm             | 2.8mm              | 3000mm            | U180°/D130° | L100°/R100°     | 140°          | 3                | Yes          | FHD        |
| GU-1B0FHPL | 11.5mm            | 3.2mm              | 3500mm            | U180°/D130° | L160°/R160°     | 140°          | 3                | Yes          | FHD        |

### **RS Series**

- Laparoscopy
- Otoscopy and Rhino-laryngoscopy
- Arthroscopy
- Cystoscopy

| ltem        | Model  | Description   |
|-------------|--------|---------------|
| Camera Head | CM-U12 | Full HD 1080P |